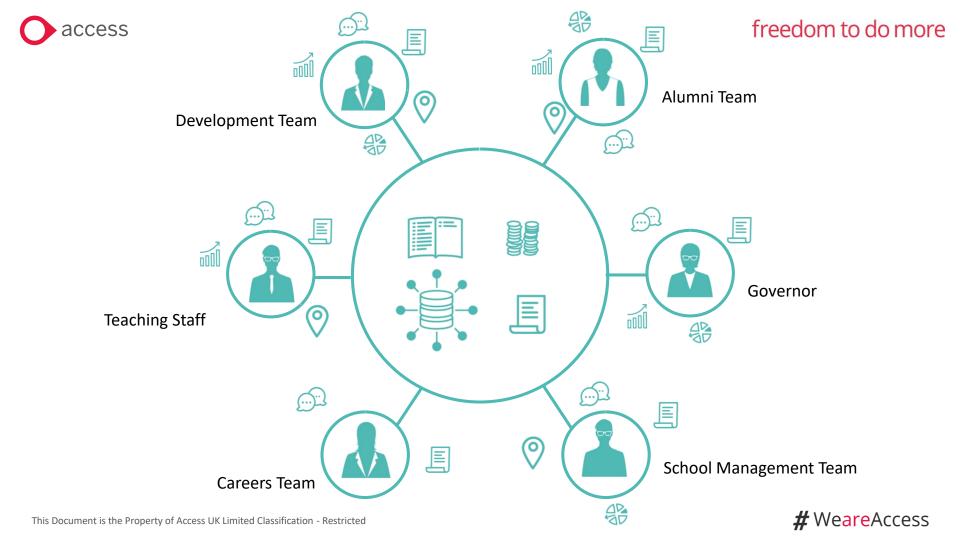

you use an online community tool, if so which ones?
- What would you like to see alumni and development databases do better?



## Relevant experience

1,500+

Charities, educational establishments, visitor attractions and membership associations of all sizes use

Access

500 thankQ clients supported by product team of 100 people









25+ years experience in NFP "Access thankQ CRM is the single most important communication tool at our disposal and is fundamental to everything we do."

Farleigh School

Customer Advisory Product Board





10,000

NFP professionals use Access to manage CRM, finance, HR, payroll, business intelligence, membership and fundraising

300 new thankQ CRM clients



Alleyn's School The fastest growing NFP mid-market CRM in the UK













**Careers Team** 





#### Access thankQ CRM

Ease of use

e.g. Microsoft Office integration

Social Media and Web integration

Single customer view



**GDPR** compliance

Access



Comprehensive **Searching** 



Software Demonstration
Access thankQ





Questions?