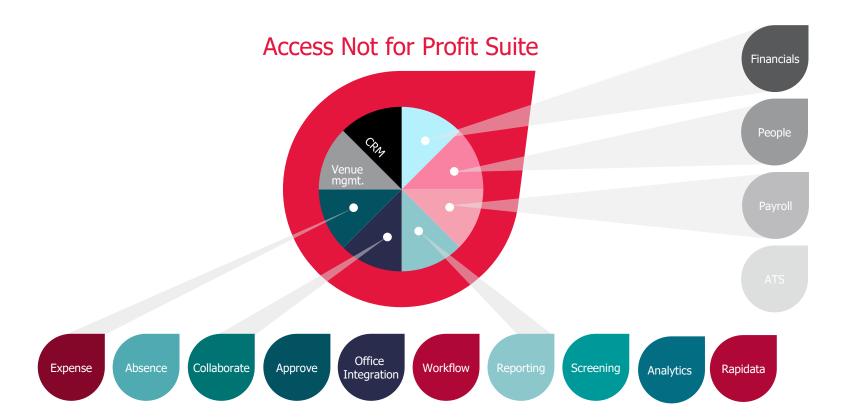

#### Access thankQ CRM

Ease of use

e.g. Microsoft Office integration

Social Media and Web integration

Single customer view

**GDPR** compliance

Access

Comprehensive **Searching** 