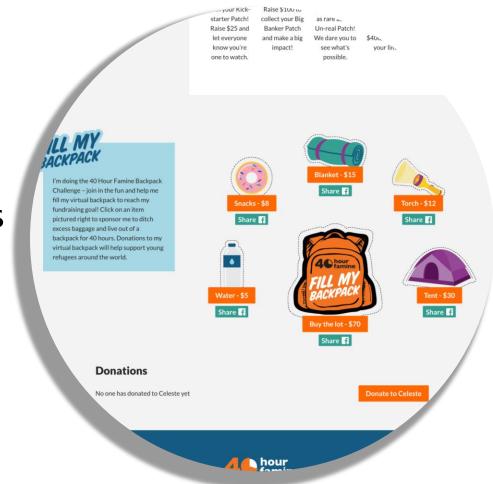

- Analyse your average donation value
- Create "shopping lists" as donation prompts
- Steer higher donations

## Peer to Peer Fundraising

- Empower your most passionate supporters to go further
- Crowdfund for a tangible project
- Recruit other friends/parents to a team
- Demonstrate impact to close emotional reward loop

#### Link fundraising efforts to tangible outcomes