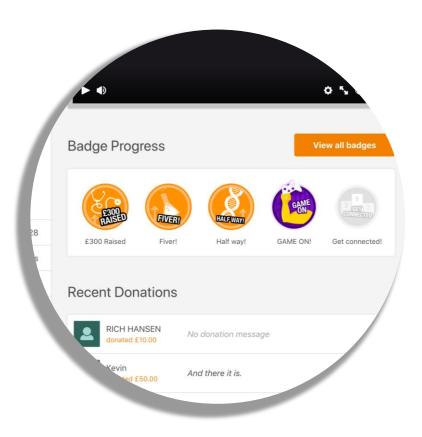

Gamification through badges and tiered rewards

- Incentivise best practices
- Drive a healthy spirit of competition
- Create teams and rivalries!