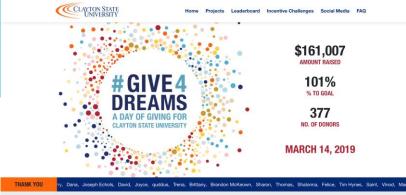

#### **IDPE 2019 Annual Conference**

Thank you!

Thank you to everyone who supported #Give4Dreams in 2019! With your help, we made our goal! From student travel, to scholarships, to conferences - a variety of areas will benefit from this day! Thank you again! We look forward to your support of Give4Dreams 2020.

#### **Supporting Dreams**

#Give4Dreams-Clayton State University's day of giving-is back again for its fourth year. In just 24 hours, the University will once again raise funds to advance several projects around campus, From student travel, to scholarships, to conferences-a variety of areas will benefit from this

Each project below is focused on a specific area of need. You may support one or multiple projects, Also, your gift may be amplified by our incentive challenges happening throughout the day. Giving forms will go live on March 14 at 8 a.m. Let's #Give4Dreams