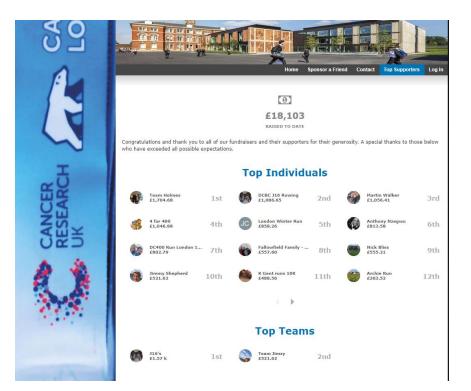

## 800 Donations! 600 New Donors, including over 300 new Constituents! Over £18,000 raised!

If you have any questions for me- about Everyday Hero at Dulwich- or about Sheep on a Bridge- you are welcome to get in touch. Find me on LinkedIn, email palitzks@dulwich.org.uk, or say Hi later.