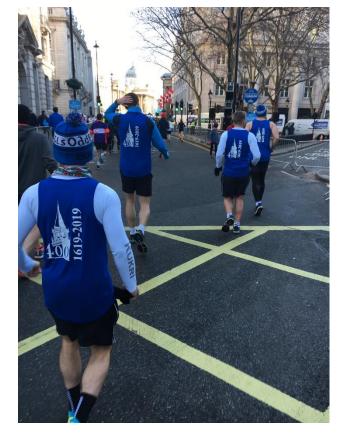

## 400 years! 400 events! 400 runners!

Could we mobilise 400 runners to run 10k race around London? Maybe....

Could we set up a crowdfunding platform for our runners and donors in one week? You bet!

## 200 Runners!