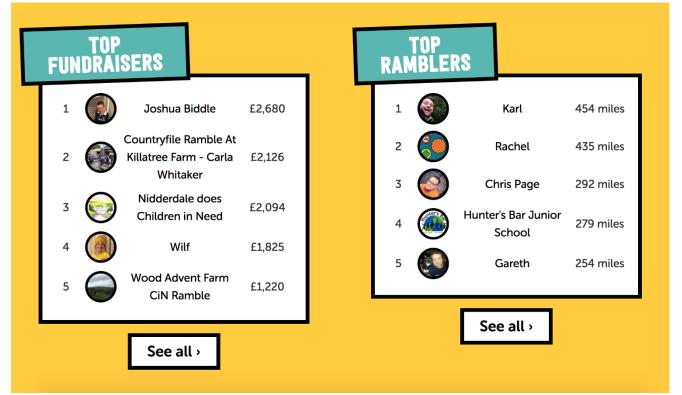

#### **Behavioral Marketing Emails**

- Everyone has a different supporter experience
- Be relevant and personal
- Keep up engagement

- Leaderboards
- Drive a healthy spirit of competition
- Create teams and rivalries!