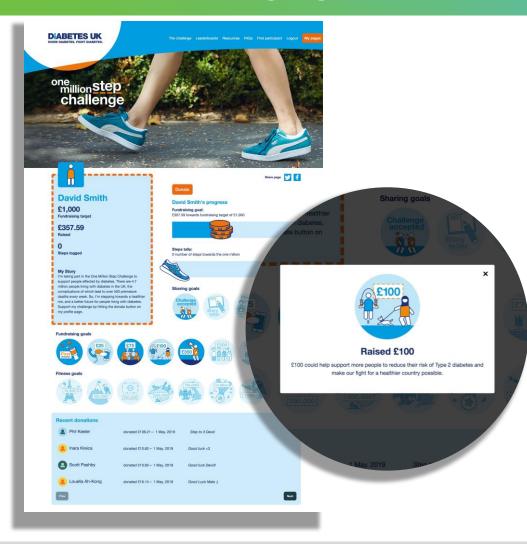

rts

scholarships, student engagement, and faculty programs. Gifts can be made



- Analyse your average donation value
- Create "shopping lists" as donation prompts
- Steer higher donations





## Peer to Peer Fundraising





- Empower your most passionate supporters to go further
- Crowdfund for a tangible project
- Recruit other friends/parents to a team
- Demonstrate impact to close emotional reward loop



#### **Behavioral Marketing Emails**

- Everyone has a different supporter experience
- Be relevant and personal
- Keep up engagement





- Leaderboards
- Drive a healthy spirit of competition
- Create teams and rivalries!







Gamification through badges and tiered rewards

- Incentivise best practices
- Drive a healthy spirit of competition
- Create teams and rivalries!







#### Link fundraising efforts to tangible outcomes



## Thanking

- Closes emotional feedback loop
- Tier VIP donors
- Encourage sharing further





#### Want to explore how Giving Days and P2P could help your school?

#### All schools can be on JustGiving, even if you don't have a registered charity number.





# **QUESTIONS?**



Kathi



Charlie