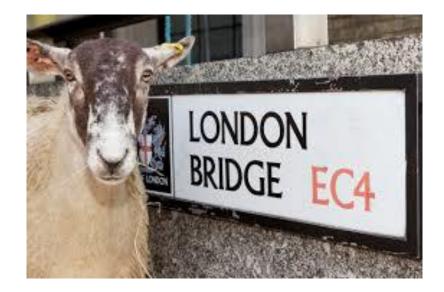

## Sheep on a Bridge

Dulwich College first used crowdfunding in 2012, when a then current parent and Freeman of the City of London, had the idea of raising funds by driving a flock of sheep over London Bridge. He approached the Development team and asked us to explore how to use his idea for a crowdfunding initiative.

This is when we used Everyday Hero for the first time- the sheep raised £1,000.