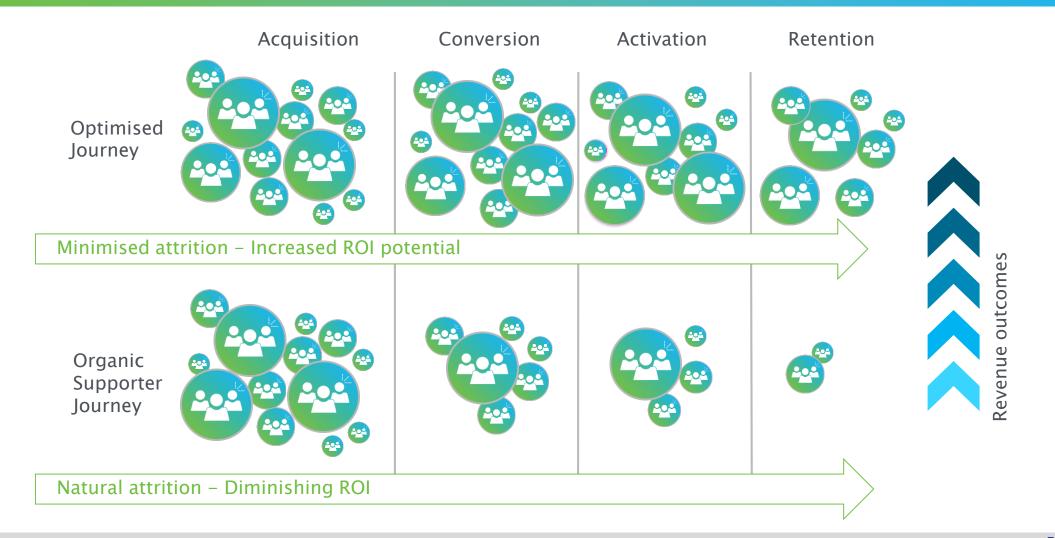

## JustGiving<sup>®</sup> everydayhero

- Turn your network into vocal advocates for your school
- Connect supporters to the impact
- Utilise gamification and reward psychology

Increase your number of active fundraisers Raise the bar on average gift amount Raise more money for your cause Retain highly engaged longterm supporters

## Why digital matters...