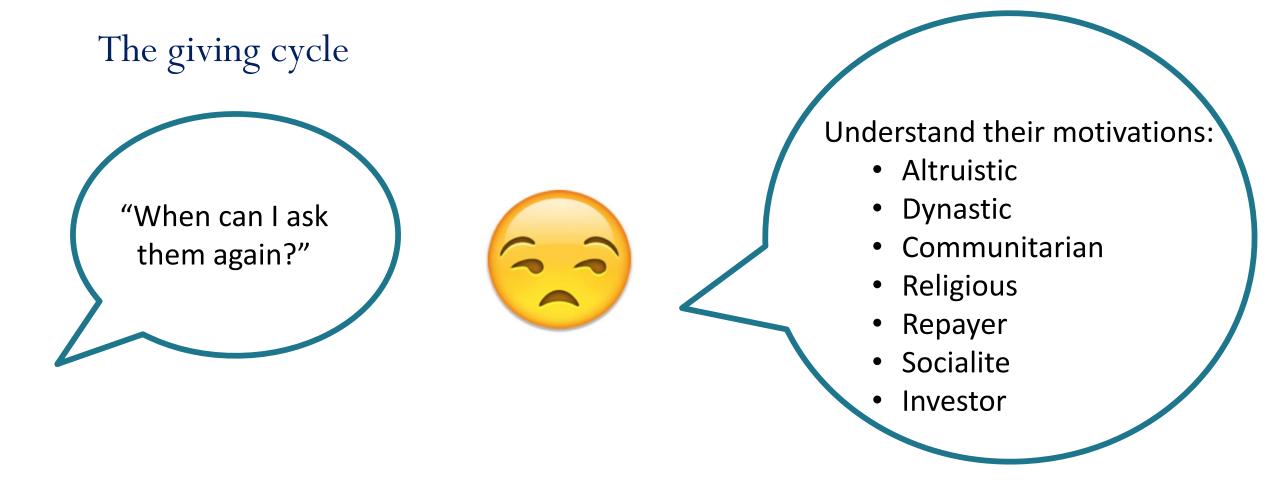

# **Philanthropy**Filos = friend + Anthropos = Mankind

- Give great emotional experiences... (Warm and fuzzy!)
- Continue involvement
- Create additional interest
- Get a second gift + + + > legacies
- Honour your anonymous donors
- Don't forget your minor & regular donors (who often give more, proportionally)